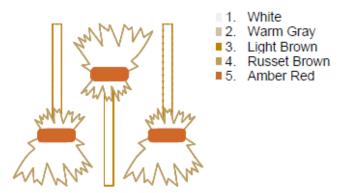

### **Broom 85mm Sorted.pes**

99.40x85.00 mm; 4,813 stitches 5 thread changes; 5 colors