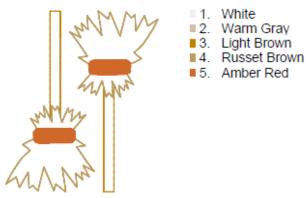

### Broom 95mm Sorted.pes

79.70x95.00 mm; 3,809 stitches 5 thread changes; 5 colors

- 2. Warm Gray
- 3. Light Brown
- 4. Russet Brown
- 5. Amber Red