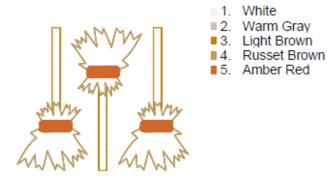

### Broom 75mm Sorted.pes

89.60x75.00 mm; 4,095 stitches 5 thread changes; 5 colors