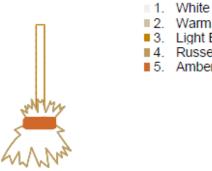

### Broom 75mm.pes

36.60x75.00 mm; 1,357 stitches 5 thread changes; 5 colors

- 1. White
- 2. Warm Gray
- 3. Light Brown
- 4. Russet Brown
- 5. Amber Red